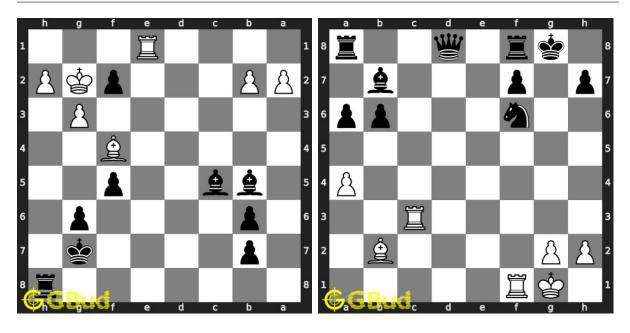

#### 19. Mate in 3 moves

Level: hard, Next Move: White Solution: https://gbud.in/gt1lm24

## 20. Give check and gain queen

Level: easy, Next Move: Black Solution: https://gbud.in/gt1lm24

Figure 1: Solve other puzzles @ https://gbud.in/chsgppz