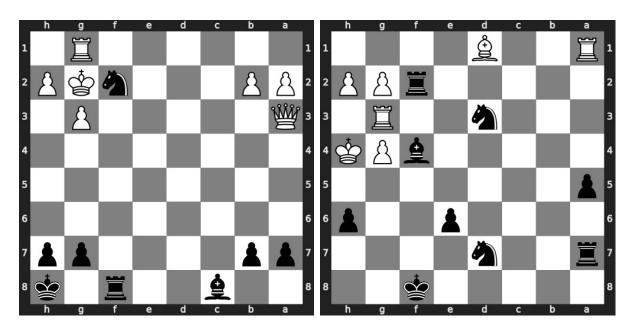

## 20. Give check and gain queen

Level: easy, Next Move: Black Solution: https://gbud.in/gt1lm24

Figure 1: Solve other puzzles @ https://gbud.in/chsgppz