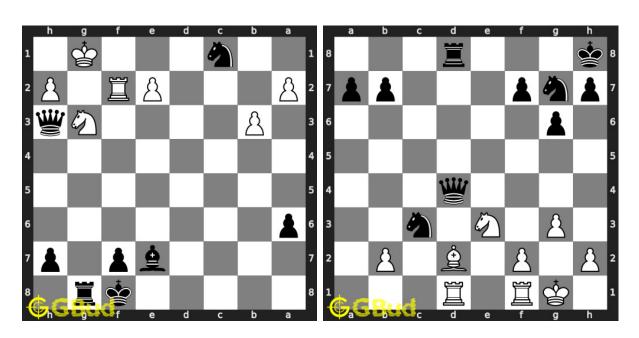

#### 16. Gain opponent's queen in 3 moves

Solution: https://gbud.in/gt1lm24

#### 17. Avoid checkmate in 1 move 18. Mate in 2 moves

Level: easy, Next Move: Black Solution: https://gbud.in/gt1lm24

Level: medium, Next Move: Black Solution: https://gbud.in/gt1lm24