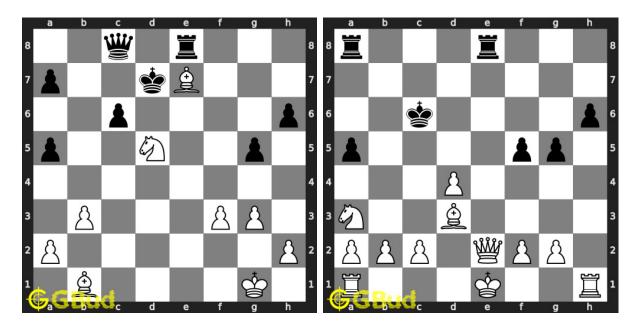

#### 11. Mate in 1 move

Level: easy, Next Move: White Solution: https://gbud.in/gt1lm24

#### 12. How will you save your queen

Level: medium, Next Move: White Solution: https://gbud.in/gt1lm24

#### 13. Mate in 4 moves

 $\label{eq:level:hard, Next Move: Black} \\ Solution: https://gbud.in/gt1lm24$ 

#### 14. Mate in 3 moves

 $\label{eq:Level:hard, Next Move: White Solution: https://gbud.in/gt1lm24} \\$ 

#### 15. Mate in 2 moves

Level: medium, Next Move: Black Level: hard, Next Move: White Solution: https://gbud.in/gt1lm24