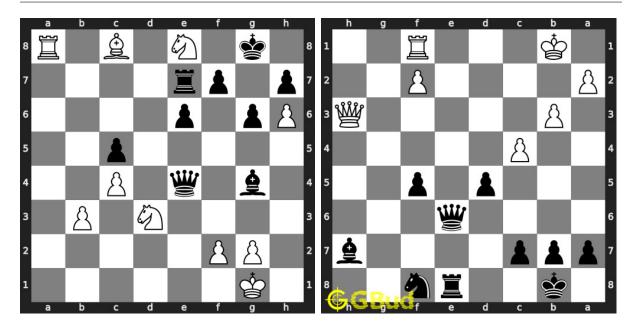

#### 17. Avoid checkmate in 1 move 18. Mate in 2 moves

Level: easy, Next Move: Black Solution: https://gbud.in/gt1lm24

Level: medium, Next Move: Black Solution: https://gbud.in/gt1lm24

#### 19. Mate in 3 moves

Level: hard, Next Move: White Solution: https://gbud.in/gt1lm24

## 20. Give check and gain queen

Level: easy, Next Move: Black Solution: https://gbud.in/gt1lm24

Figure 1: Solve other puzzles @ https://gbud.in/chsgppz